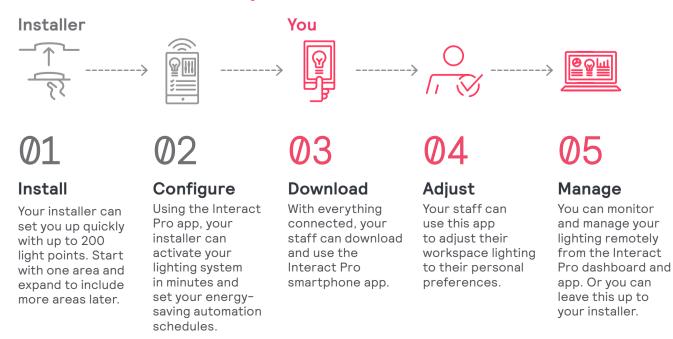

| Ver                                                                                                  |

consumption to further optimize your lighting as your business changes.

- Identify areas using a lot of light and adjust settings to save energy.
- Optimize lighting schedules where lighting usage seems out of sync with usage.
- Meet sustainability and energy rebate program targets.



If you identify with the priorities above, ask your installer about Interact Pro. It's an intuitive app and dashboard that works with Interact Ready lighting to bring the cost-saving power of IoT to small and medium sized enterprises. It's a smart and energy-conscious choice for any business that's thinking about the future.

## Installation is fast, easy and cable-free



#### Explore Interact Pro www.interact-lighting.com/SME

## interact Pro

2019 Signify Holding. All rights reserved. This document may be subject to change. No representation or warranty as to the accuracy or completeness of the information ncluded herein is given and any liability for any action in reliance thereon is disclaimed. All rademarks are owned by Signify Holding or their respective owners.

#### Signify Canada Ltd. 281 Hillmount Road, Markham, ON, Canada L6C 2S3 Telephone <u>800-668-9008</u>