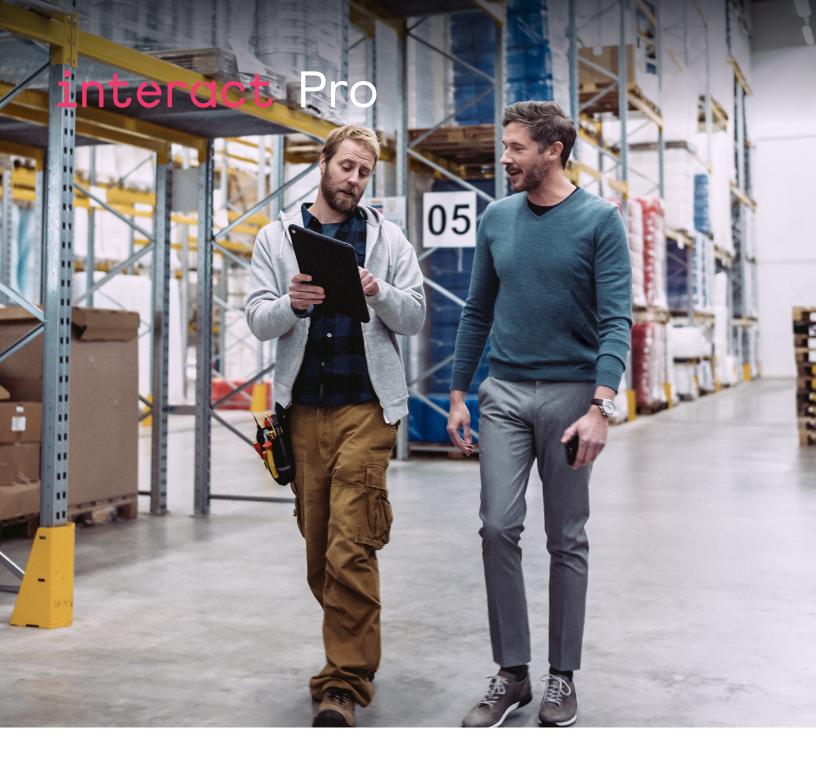

#### Energize your warehouse or factory and boost efficiency

Boost productivity by creating light settings to suit any task, time of day or changing shift patterns.

- Workers can use a smartphone app to adjust lighting at workbenches to suit their eyesight and task, and comfort level.
- Control your warehouse or factory lighting remotely by zone, schedule or activity.
- Monitor and optimize energy efficiency via a central dashboard and app, making it easier to reduce your energy footprint further and meet sustainability goals.