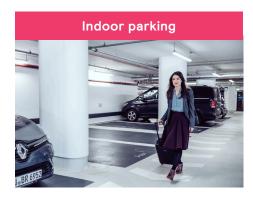

#### Create responsive and well-lit parking areas

Provide an appealing parking environment so people feel at ease.

- Automated lighting profiles and dimming zones let you light spaces only when needed, saving energy and operating costs.
- Ensure minimum light levels, so people feel at ease walking around the parking garage at any time.
- From Interact Pro's dashboard you can monitor every connected light point, allowing you to replace fixtures before they fail. Fine-tune lighting settings to improve your lighting's efficiency and reduce energy consumption.