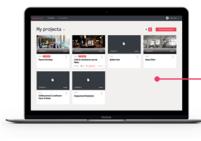

#### Interact Pro portal

The left navigation side bar provides quick and easy access to the monitoring (energy consumption analysis), light controls, schedule and project update dashboards.