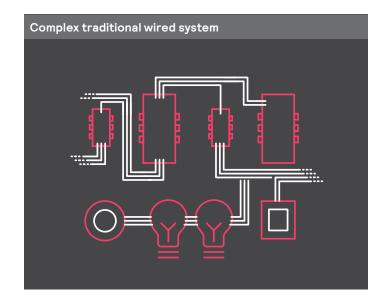

## The simple way to connected lighting

This game-changing connected lighting system consists of Interact Ready light sources wirelessly integrated with the Interact Pro app and portal. Installation doesn't require extra cabling or IT support, so you can complete jobs quickly and without hassles.

## Success starts with the Interact Proconnected lighting system

The challenge with today's connected lighting adoption for small to medium sized businesses is the up-front costs of hardware, ongoing cost to serve and complex install steps with additional technical resources required. Our solution provides far more than illumination, and as lighting enters the digital world, the potential is limitless. This is where Interact Pro provides value to both you and your customers.

#### Easy to install and set-up

The fast gateway, mobile app and cloud-based portal setup does not require extra cabling or system programming by a technician. Interact Pro opens the door to opportunities out of reach due to cost and complexity with its fast commissioning time.