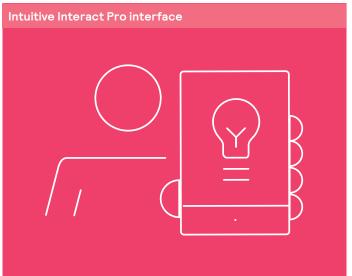

#### Interact Pro app

### How does Interact Pro help you?

Interact Pro delivers the power of IoT with the ease of a wireless system of lights, sensors, and switches. The intuitive Interact Pro app guides speedy set-up and opens up a new world of multifaceted possibilities for relighting and new construction projects.

### Get connected in 5 simple steps

With our easy 5-step process, the cloud-based Interact Pro connected lighting system is ready to provide energy savings, insightful data and much more.

Users control the lights, scenes and schedules through a downloadable Interact Pro app on enabled portable devices. Add a wall-mounted smart switches for added convenience in the entire space.