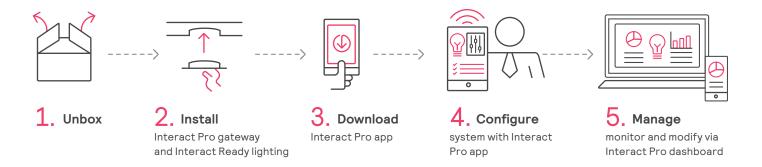

### Get connected in 5 simple steps

With our easy 5-step process, the cloud-based Interact Pro connected lighting system is ready to provide energy savings, insightful data and much more.

Users control the lights, scenes and schedules through a downloadable Interact Pro app on enabled portable devices. Add a wall-mounted smart switches for added convenience in the entire space.

The Interact Pro gateway connects the lighting network with the cloud and stores the user commands and settings to our patented transceiver in each lighting unit in the ZigBee 3.0 mesh network.