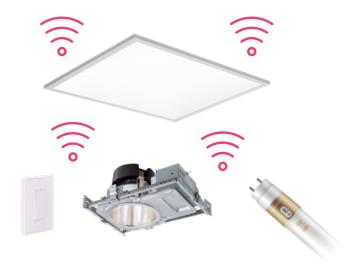

## The simple way to connected lighting

This game-changing connected lighting system consists of Interact Ready light sources wirelessly integrated with the Interact Pro app and portal. Installation doesn't require extra cabling or IT support, so you can complete jobs quickly and without hassles.

#### **Interact Ready lighting**

interact ready.

Wireless connected lighting with smart luminaires, smart retrofit kits, and smart lamps.

Smart luminaires\*

Smart retrofit kits

Smart lamps

Smart sensors

Smart wall-switches

### Get connected in 5 simple steps

With our easy 5-step process, the cloud-based Interact Pro connected lighting system is ready to provide energy savings, insightful data and much more.

Users control the lights, scenes and schedules through a downloadable Interact Pro app on enabled portable devices. Add a wall-mounted smart switches for added convenience in the entire space.

The Interact Pro gateway connects the lighting network with the cloud and stores the user commands and settings to our patented transceiver in each lighting unit in the ZigBee 3.0 mesh network.