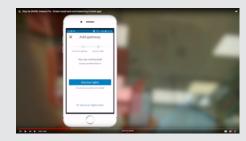

### Get connected in 5 simple steps

With our easy 5-step process, the cloud-based Interact Pro connected lighting system is ready to provide energy savings, insightful data and much more.

Users control the lights, scenes and schedules through a downloadable Interact Pro app on enabled portable devices. Add a wall-mounted smart switches for added convenience in the entire space.

The Interact Pro gateway connects the lighting network with the cloud and stores the user commands and settings to our patented transceiver in each lighting unit in the ZigBee 3.0 mesh network.

#### Easy set up with the Interact Pro app and portal

Remotely set-up projects, groups, and zones reduces time at site.

Wireless commissioning by the contractor without expert assistance.