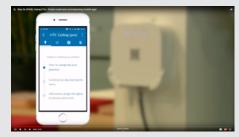

### Get connected in 5 simple steps

With our easy 5-step process, the cloud-based Interact Pro connected lighting system is ready to provide energy savings, insightful data and much more.

Users control the lights, scenes and schedules through a downloadable Interact Pro app on enabled portable devices. Add a wall-mounted smart switches for added convenience in the entire space.

The Interact Pro gateway connects the lighting network with the cloud and stores the user commands and settings to our patented transceiver in each lighting unit in the ZigBee 3.0 mesh network.

#### Interact Pro wireless gateway