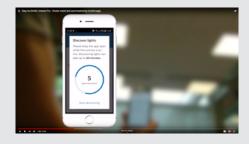

### Get connected in 5 simple steps

With our easy 5-step process, the cloud-based Interact Pro connected lighting system is ready to provide energy savings, insightful data and much more.

Users control the lights, scenes and schedules through a downloadable Interact Pro app on enabled portable devices. Add a wall-mounted smart switches for added convenience in the entire space.

#### Easy set up with the Interact Pro app and portal

Remotely set-up projects, groups, and zones reduces time at site.

Wireless commissioning by the contractor without expert assistance.