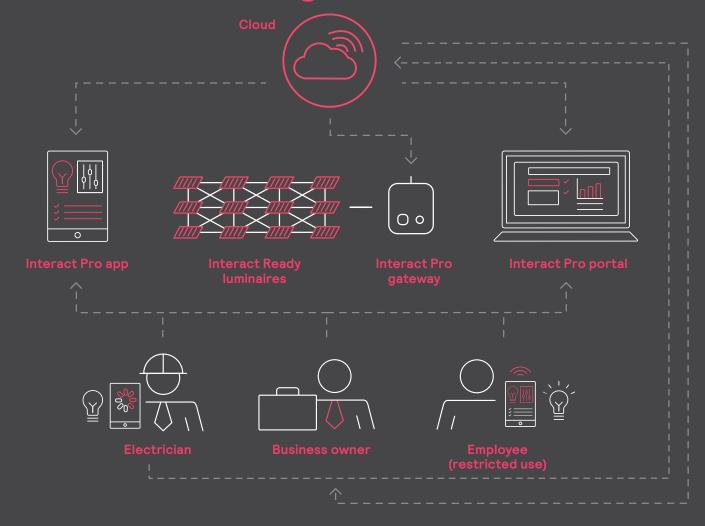

## How the connected lighting system comes together

#### **Interact Pro software**

#### Interact Pro gateway

Each gateway controls 200 light points and a total of 50 sensors and switches. Multiple gateways can be used at a customer site for multiple floors, areas, and adjoining structures.

#### Interact Pro app

#### Interact Pro portal

The left navigation side bar provides quick and easy access to the monitoring (energy consumption analysis), light controls, schedule and project update dashboards.

#### **Interact Ready lighting**

interact ready.

Wireless connected lighting with smart luminaires, smart retrofit kits, and smart lamps.

Smart luminaires\*

Smart retrofit kits

Smart lamps

Smart sensors

Smart wall-switches