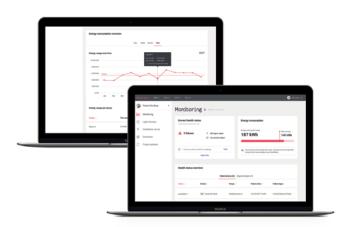

#### Interact Pro portal

The left navigation side bar provides quick and easy access to the monitoring (energy consumption analysis), light controls, schedule and project update dashboards.

### Interact Pro dashboard: Remote Energy reporting and lighting management

#### Key features

- Remotely monitor consumption over time
- Remotely monitor light point failure and reduce site visits for maintenance work
- Remotely change scenes, schedules or user access

#### Interact Pro dashboard (subscription-based):

- · Receive real-time system status and alerts to quickly identify and respond to issues
- · Identify and act on preventative and unexpected maintenance needs
- · Remotely access rich product information for each installed device, enabled via Service Tag app
- · Identify and order parts as needed
- · Prepare and manage projects, while adding new settings by remote
- · Monitor real-time lighting usage and energy consumption data
- · Utilize a future-ready platform and upgrades for superior service performance