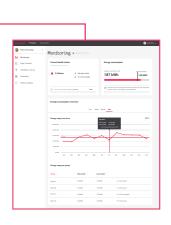

### Interact Pro dashboard: Remote Energy reporting and lighting management

#### Key features

- Remotely monitor consumption over time
- Remotely monitor light point failure and reduce site visits for maintenance work
- Remotely change scenes, schedules or user access