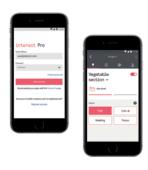

#### Interact Pro app

#### Interact Pro portal

The left navigation side bar provides quick and easy access to the monitoring (energy consumption analysis), light controls, schedule and project update dashboards.